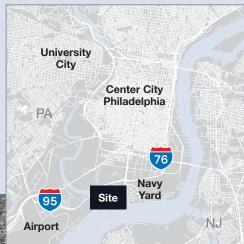

# 2500 League Island Boulevard

Premier cGMP Site in the Market

Navy Yard Philadelphia

headquarters, production, or flex opportunity in Philadelphia's fast-growing Navy Yard submarket. With travel times of less than ten minutes to University City, Center City, and the Philadelphia Airport, 2500 League Island boasts unbeatable access across the key hubs and transit nodes critical to Philadelphia's dynamic life sciences sector.

### **Drive Times**

4

minutes to Navy Yard Corporate Center (1.1 mi) 4

minutes to NRG Station (1.3 mi) 7

minutes to 30th Street Station (4.7 mi) 8

minutes to Philadelphia International Airport (5.4 mi) 10

minutes to University City (5 mi)

minutes to Center City Philadelphia (City Hall) (7.5 mi)