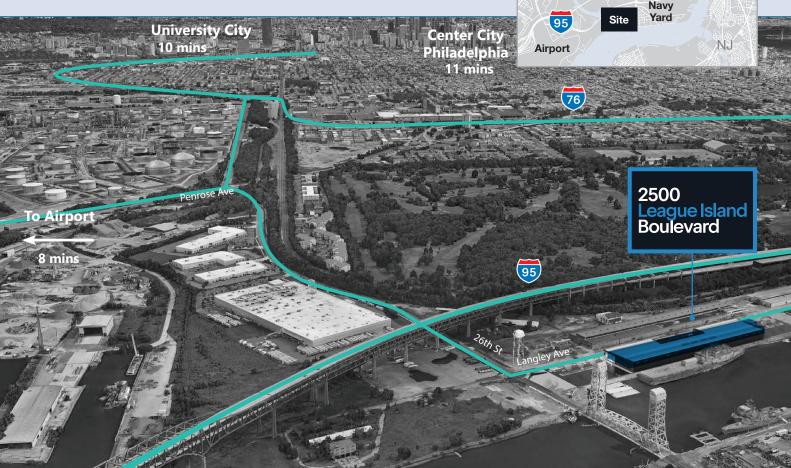

# 2500 League Island Boulevard

Premier cGMP Site in the Market

Navy Yard Philadelphia

headquarters, production, or flex opportunity in Philadelphia's fast-growing Navy Yard submarket. With travel times of less than ten minutes to University City, Center City, and the Philadelphia Airport, 2500 League Island boasts unbeatable access across the key hubs and transit nodes critical to Philadelphia's dynamic life sciences sector.

### **Drive Times**

4

minutes to Navy Yard Corporate Center (1.1 mi) 4

minutes to NRG Station (1.3 mi) 7

minutes to 30th Street Station (4.7 mi) 8

minutes to Philadelphia International Airport (5.4 mi) 10

minutes to University City (5 mi)

minutes to Center City Philadelphia (City Hall) (7.5 mi)