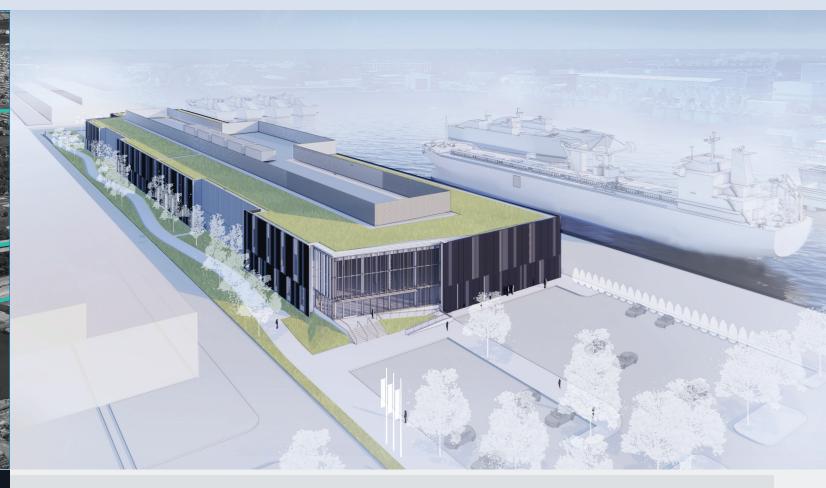

# 2500 League Island Boulevard

Premier cGMP Site in the Market

Navy Yard Philadelphia

headquarters, production, or flex opportunity in Philadelphia's fast-growing Navy Yard submarket. With travel times of less than ten minutes to University City, Center City, and the Philadelphia Airport, 2500 League Island boasts unbeatable access across the key hubs and transit nodes critical to Philadelphia's dynamic life sciences sector.

- Ground-up, 130,000 SF, 30' clear height flex/production/ headquarters facility
- Building can be subdivided to accommodate tenants from 40,000 SF to 130,000 SF
- Designed by SITIO architects and targeting LEED v4 Silver Certification
- Tax incentives available through Keystone Opportunity Zone (KOZ) Program
- Access Philadelphia's innovation ecosystem, nationally recognized as a top talent pool for biotech companies
- Core and shell building is construction complete and ready for TI construction
- Prime opportunity to join leading life sciences companies in the burgeoning Navy Yard submarket
- Connectivity to Philadelphia International Airport, University City, Center City, and 30th Street Station all within a 10 minute drive
- 130,000 SF total, 825' x 162' footprint
- 30' clear height with typical 40'x50'/60' column spacing

## R+D, Headquarters, Production, or Flex Opportunity