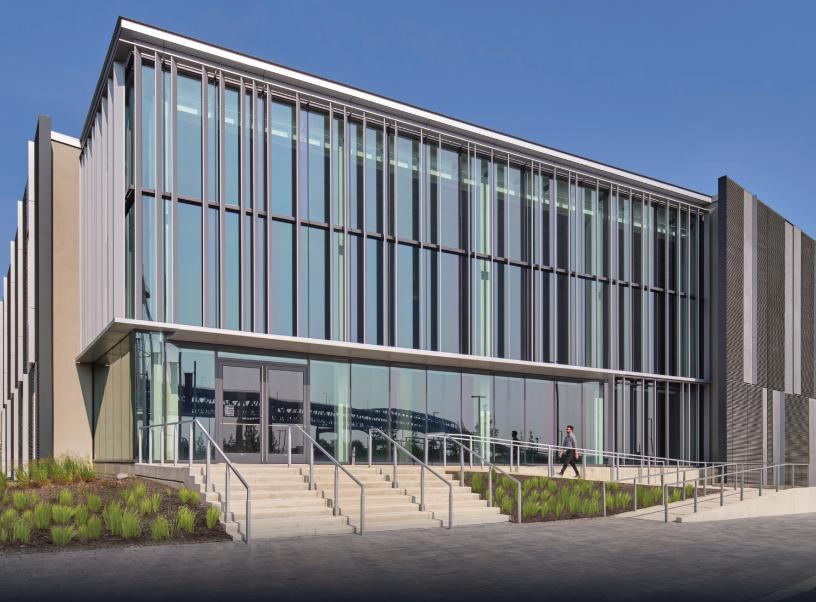

# 2500 League Island Boulevard

Premier cGMP Site in the Market

Navy Yard Philadelphia

headquarters, production, or flex opportunity in Philadelphia's fast-growing Navy Yard submarket. With travel times of less than ten minutes to University City, Center City, and the Philadelphia Airport, 2500 League Island boasts unbeatable access across the key hubs and transit nodes critical to Philadelphia's dynamic life sciences sector.

- Ground-up, 130,000 SF, 30' clear height flex/production/ headquarters facility
- Building can be subdivided to accommodate tenants from 40,000 SF to 130,000 SF
- Designed by SITIO architects and targeting LEED v4 Silver Certification
- Tax incentives available through Keystone Opportunity Zone (KOZ) Program
- Access Philadelphia's innovation ecosystem, nationally recognized as a top talent pool for biotech companies
- Core and shell building is construction complete and ready for TI construction
- Prime opportunity to join leading life sciences companies in the burgeoning Navy Yard submarket
- Connectivity to Philadelphia International Airport, University City, Center City, and 30th Street Station all within a 10 minute drive
- 130,000 SF total, 825' x 162' footprint
- 30' clear height with typical 40'x50'/60' column spacing

## R+D, Headquarters, Production, or Flex Opportunity