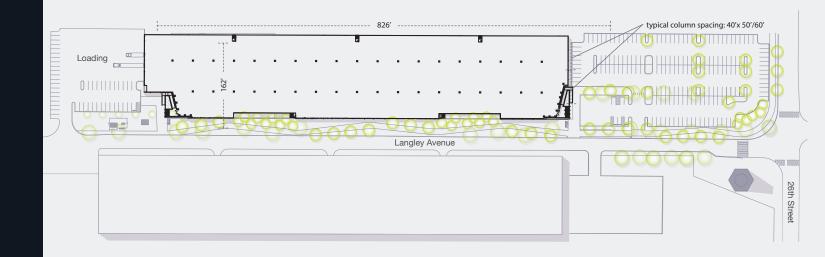

- Ground-up, 130,000 SF, 30' clear height flex/production/ headquarters facility
- Building can be subdivided to accommodate tenants from 40,000 SF to 130,000 SF
- Designed by SITIO architects and targeting LEED v4 Silver Certification
- Tax incentives available through Keystone Opportunity Zone (KOZ) Program
- Access Philadelphia's innovation ecosystem, nationally recognized as a top talent pool for biotech companies
- Core and shell building is construction complete and ready for TI construction
- Prime opportunity to join leading life sciences companies in the burgeoning Navy Yard submarket
- Connectivity to Philadelphia International Airport, University City, Center City, and 30th Street Station all within a 10 minute drive
- 130,000 SF total, 825' x 162' footprint
- 30' clear height with typical 40'x50'/60' column spacing